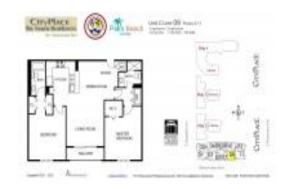

#### **Unit Information**

 MLS Number:
 RX-10984536

 Status:
 Active

 Size:
 1,155 Sq ft.

Bedrooms: 2 Full Bathrooms: 2 Half Bathrooms: 0

Parking Spaces: Assigned, Garage - Detached

 View:
 City

 Rental Price:
 \$2,950