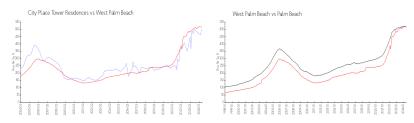

#### **Market Information**

City Place Tower \$492/sq. ft. West Palm Beach: \$516/sq. ft.

Residences:

West Palm Beach: \$516/sq. ft. Palm Beach: \$474/sq. ft.