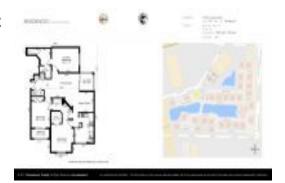

#### **Unit Information**

 MLS Number:
 RX-10984545

 Status:
 Active

 Size:
 1,466 Sq ft.

Bedrooms: 3
Full Bathrooms: 2
Half Bathrooms: 0

Parking Spaces: Assigned, Guest

 View:
 Lake

 Rental Price:
 \$2,700

 List PPSF:
 \$2

 Valuated Price:
 \$401,000

 Valuated PPSF:
 \$274

The above valuated price is a baseline figure that does not take into account any specific renovation, upgrade, split, merge, or deterioration of the unit.