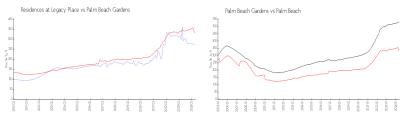

#### **Market Information**

Residences at \$274/sq. ft. Palm Beach \$331/sq. ft. Legacy Place: Gardens:
Palm Beach \$331/sq. ft. Palm Beach: \$474/sq. ft.