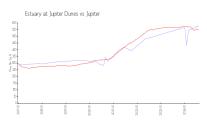

#### **Market Information**

Estuary at Jupiter \$579/sq. ft.

Dunes: Jupiter:

\$548/sq. ft.

Jupiter: \$548/sq. ft.

Palm Beach: \$471/sq. ft.