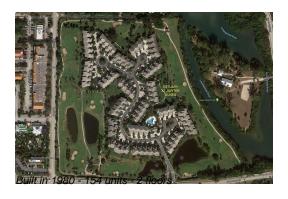

## **Building Information**

Number of units: 154
Number of active listings for rent: 0
Number of active listings for sale: 1
Building inventory for sale: 0%
Number of sales over the last 12 months: 9
Number of sales over the last 6 months: 6
Number of sales over the last 3 months: 0