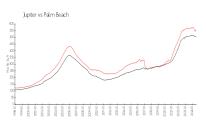

#### **Market Information**

Estuary at Jupiter \$579/sq. ft.

Dunes: Jupiter:

\$548/sq. ft.

Jupiter: \$548/sq. ft.

Palm Beach: \$471/sq. ft.