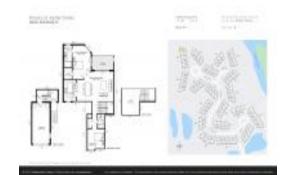

# Unit 4410 Fairway Dr N - Estuary at Jupiter Dunes

4410 Fairway Dr N - 2401-4508 Fairway Dr N, Jupiter, FL, Palm Beach 33477

#### **Unit Information**

 MLS Number:
 RX-10984572

 Status:
 Active

 Size:
 1,346 Sq ft.

 Bedrooms:
 2

Full Bathrooms: 2
Half Bathrooms: 0

Parking Spaces: Driveway, Garage - Attached

 View:
 Garden,Golf