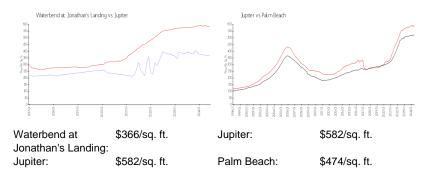

### **Market Information**

manhant frances

| Waterbend at Jonathan's Landing | 2% |
|---------------------------------|----|
| Jupiter                         | 3% |
| Palm Beach                      | 3% |

## Avg. Time to Close Over Last 12 Months

| Waterbend at Jonathan's Landing | 220 days |
|---------------------------------|----------|
| Jupiter                         | 68 days  |
| Palm Beach                      | 58 days  |