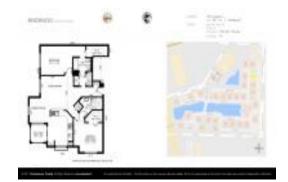

#### **Unit Information**

 MLS Number:
 RX-10984604

 Status:
 Active

 Size:
 1,349 Sq ft.

Bedrooms: 2
Full Bathrooms: 2
Half Bathrooms: 0

Parking Spaces: Assigned, Guest

 View:
 Other

 Rental Price:
 \$2,450