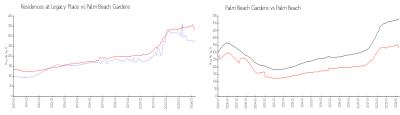

#### **Market Information**

Residences at \$274/sq. ft. Palm Beach \$331/sq. ft. Legacy Place: Gardens:
Palm Beach \$331/sq. ft. Palm Beach: \$474/sq. ft.