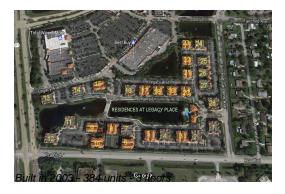

## **Building Information**

Number of units: 384

Number of active listings for rent: 0

Number of active listings for sale: 4

Building inventory for sale: 1%

Number of sales over the last 12 months: 8

Number of sales over the last 6 months: 1

#### **Building Association Information**

The Residences At Legacy Place 11000 Legacy Pl Palm Beach Gardens, FL 33410 (561) 626-1609