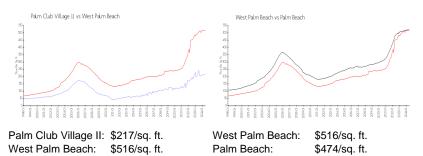

#### **Market Information**

### **Inventory for Sale**

| Palm Club Village II | 2% |
|----------------------|----|
| West Palm Beach      | 3% |
| Palm Beach           | 3% |