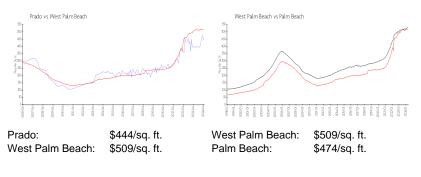

#### **Market Information**

#### **Inventory for Sale**

| Prado           | 1% |
|-----------------|----|
| West Palm Beach | 3% |
| Palm Beach      | 3% |

## Avg. Time to Close Over Last 12 Months

| Prado           | 58 days |
|-----------------|---------|
| West Palm Beach | 53 days |
| Palm Beach      | 57 days |