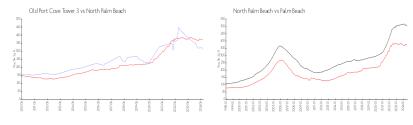

### **Market Information**

Old Port Cove Tower \$310/sq. ft. North Palm Beach: \$372/sq. ft.

North Palm Beach: \$372/sq. ft. Palm Beach: \$471/sq. ft.