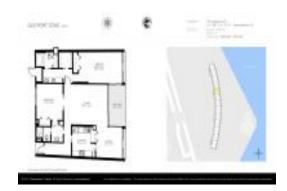

# Unit 929 - Old Port Cove Tower 3

929 - 120-126 Lakeshore Dr, North Palm Beach, FL, Palm Beach 33408

#### **Unit Information**

 MLS Number:
 RX-10984676

 Status:
 Expired

 Size:
 1,598 Sq ft.

Bedrooms: 2 Full Bathrooms: 2 Half Bathrooms: 0

Parking Spaces: 2+ Spaces, Assigned, Covered

View: Intracoastal,Ocean