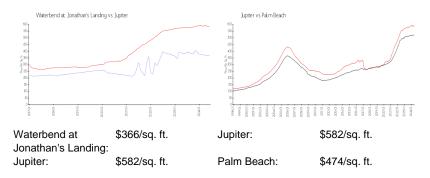

#### **Unit Information**

MLS Number: Status: Size: Bedrooms: Full Bathrooms: Half Bathrooms: Parking Spaces: View: Rental Price: List PPSF: Valuated Price: Valuated PPSF: RX-10984731 Active 1,494 Sq ft. 2 2 0 Assigned,Garage - Attached Golf,Lake \$9,250 \$6 \$545,000 \$365

### **Market Information**

Internet Johnson

| Waterbend at Jonathan's Landing | 2% |
|---------------------------------|----|
| Jupiter                         | 3% |
| Palm Beach                      | 3% |

## Avg. Time to Close Over Last 12 Months

| Waterbend at Jonathan's Landing | 220 days |
|---------------------------------|----------|
| Jupiter                         | 68 days  |
| Palm Beach                      | 58 days  |