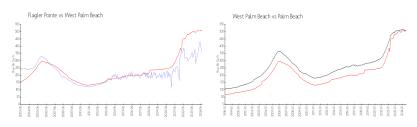

### **Market Information**

Flagler Pointe: \$354/sq. ft. West Palm Beach: \$509/sq. ft. West Palm Beach: \$471/sq. ft.

#### **Inventory for Sale**

Flagler Pointe 7% West Palm Beach 4% Palm Beach 3%

#### Avg. Time to Close Over Last 12 Months

Flagler Pointe 67 days West Palm Beach 56 days Palm Beach 58 days