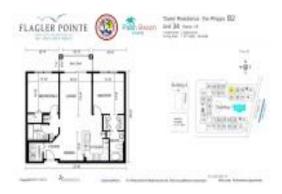

# Unit 1-434 - Flagler Pointe

1-434 - 1805 N Flagler Drive, West Palm Beach, FL, Palm Beach 33407

#### **Unit Information**

 MLS Number:
 RX-10984762

 Status:
 Closed

 Size:
 1,071 Sq ft.

Bedrooms: 2 Full Bathrooms: 2 Half Bathrooms: 0

Parking Spaces: 2+ Spaces, Assigned, Guest

 View:
 Intracoastal

 Rental Price:
 \$2,500