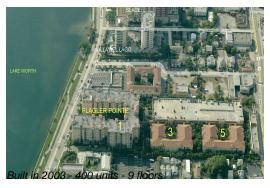

## **Building Information**

Number of units: 400
Number of active listings for rent: 27
Number of active listings for sale: 27
Building inventory for sale: 6%
Number of sales over the last 12 months: 28
Number of sales over the last 6 months: 14
Number of sales over the last 3 months: 5