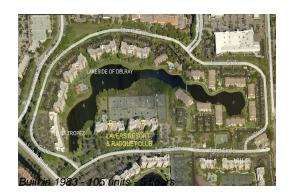

# Unit A-311 - Lavers Resort & Racquet Club A & B

A-311 - 825 Egret Cir, Delray Beach, FL, Palm Beach 33444

## **Building Information**

| Number of units:                         | 105 |
|------------------------------------------|-----|
| Number of active listings for rent:      | 1   |
| Number of active listings for sale:      | 4   |
| Building inventory for sale:             | 3%  |
| Number of sales over the last 12 months: | 10  |
| Number of sales over the last 6 months:  | 4   |
| Number of sales over the last 3 months:  | 2   |
|                                          |     |