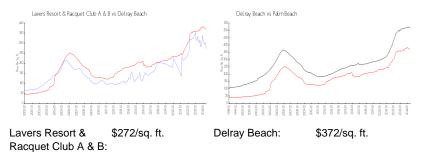

## **Unit Information**

| MLS Number:<br>Status:<br>Size:<br>Bedrooms:<br>Full Bathrooms:<br>Half Bathrooms:<br>Parking Spaces:<br>View:<br>Rental Price:<br>List PPSF:<br>Valuated Price:<br>Valuated PPSF: | RX-10984777<br>Active<br>873 Sq ft.<br>1<br>0<br>Assigned,Guest,Vehicle<br>Garden,Tennis<br>\$2,200<br>\$3<br>\$197,000<br>\$272 |
|------------------------------------------------------------------------------------------------------------------------------------------------------------------------------------|----------------------------------------------------------------------------------------------------------------------------------|
| Valuated PPSF:                                                                                                                                                                     | \$272                                                                                                                            |

## **Market Information**

Palm Beach:

\$474/sq. ft.

| Inventory | for | Sala |
|-----------|-----|------|
| Inventory | 101 | Sale |

Delray Beach:

| Lavers Resort & Racquet Club A & B | 4% |
|------------------------------------|----|
| Delray Beach                       | 2% |
| Palm Beach                         | 3% |

## Avg. Time to Close Over Last 12 Months

\$372/sq. ft.

| Lavers Resort & Racquet Club A & B | 65 days |
|------------------------------------|---------|
| Delray Beach                       | 56 days |
| Palm Beach                         | 58 days |