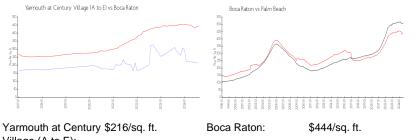

## **Market Information**

\$471/sq. ft.

| Village (A to E): |               |             |
|-------------------|---------------|-------------|
| Boca Raton:       | \$444/sq. ft. | Palm Beach: |