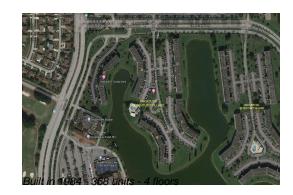

#### **Building Information**

| Number of units:                         | 368 |
|------------------------------------------|-----|
| Number of active listings for rent:      | 0   |
| Number of active listings for sale:      | 6   |
| Building inventory for sale:             | 1%  |
| Number of sales over the last 12 months: | 15  |
| Number of sales over the last 6 months:  | 7   |
| Number of sales over the last 3 months:  | 1   |

### **Building Association Information**

Century Village at Boca Raton Address: 19296 Lyons Rd, Boca Raton, FL 33434 Phone: +1 561-451-1211