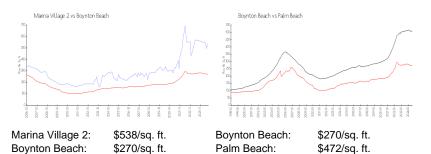

#### **Unit Information**

| MLS Number:     | RX-10984817                        |
|-----------------|------------------------------------|
| Status:         | Active Under Contract              |
| Size:           | 1,206 Sq ft.                       |
| Bedrooms:       | 2                                  |
| Full Bathrooms: | 2                                  |
| Half Bathrooms: | 0                                  |
| Parking Spaces: | Assigned, Garage - Attached, Guest |
| View:           | Intracoastal, Ocean                |
| Rental Price:   | \$3,200                            |
| List PPSF:      | \$3                                |
| Valuated Price: | \$644,000                          |
| Valuated PPSF:  | \$534                              |