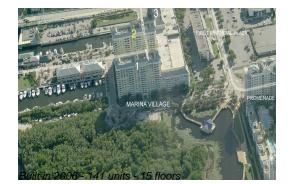

#### **Building Information**

| Number of units:                         | 141 |
|------------------------------------------|-----|
| Number of active listings for rent:      |     |
| Number of active listings for sale:      | 4   |
| Building inventory for sale:             |     |
| Number of sales over the last 12 months: | 5   |
| Number of sales over the last 6 months:  | 3   |
| Number of sales over the last 3 months:  | 2   |

## **Building Association Information**

Marina Village At Boynton Beach Condominium Association Inc700 E Boynton Beach Blvd # 601, Boynton Beach, FL 33435 (561) 733-8903