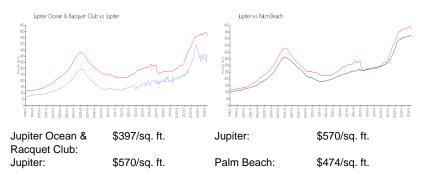

#### **Market Information**

## **Inventory for Sale**

| Jupiter Ocean & Racquet Club | 5% |
|------------------------------|----|
| Jupiter                      | 3% |
| Palm Beach                   | 3% |

# Avg. Time to Close Over Last 12 Months

| Jupiter Ocean & Racquet Club | 65 days |
|------------------------------|---------|
| Jupiter                      | 68 days |
| Palm Beach                   | 57 days |