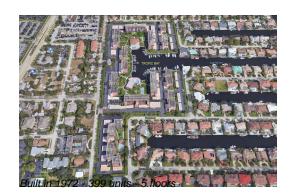

# Unit 2525 Florida Blvd # 133 - Tropic Bay

2525 Florida Blvd # 133 - 901-931 Gardenia Dr, Delray Beach, FL, Palm Beach 33483

## **Building Information**

| Number of units:                         | 399 |
|------------------------------------------|-----|
| Number of active listings for rent:      | 0   |
| Number of active listings for sale:      | 12  |
| Building inventory for sale:             | 3%  |
| Number of sales over the last 12 months: | 10  |
| Number of sales over the last 6 months:  | 3   |
| Number of sales over the last 3 months:  | 0   |

#### **Building Association Information**

Tropic Bay Condominium Address: 2801 Florida Blvd, Delray Beach, FL 33483 Phone: +1 561-272-1094

http://tropicbayfl.com/