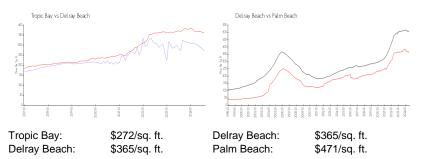

## **Market Information**

## Inventory for Sale

| Tropic Bay   | 3% |
|--------------|----|
| Delray Beach | 2% |
| Palm Beach   | 3% |

#### Avg. Time to Close Over Last 12 Months

Tropic Bay Delray Beach Palm Beach 178 days 54 days 58 days