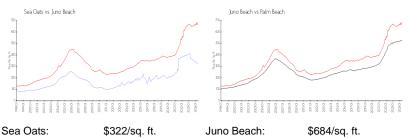

#### **Recent Sales**

| Unit # | Size        | Closing Date | Sale Price | PPSF  |
|--------|-------------|--------------|------------|-------|
| Н      | 1,746 sq ft | May 2024     | \$563,000  | \$322 |
| В      | 1,261 sq ft | Apr 2024     | \$474,000  | \$376 |
| С      | 1,390 sq ft | Apr 2024     | \$540,000  | \$388 |
| D      | 1,525 sq ft | Feb 2024     | \$650,000  | \$426 |
| F      | 1,550 sq ft | Jan 2024     | \$615,000  | \$397 |