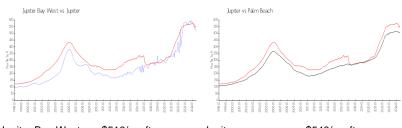

### **Market Information**

 Jupiter Bay West:
 \$516/sq. ft.
 Jupiter:
 \$548/sq. ft.

 Jupiter:
 \$548/sq. ft.
 Palm Beach:
 \$471/sq. ft.