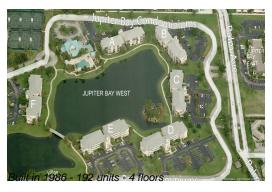

#### **Building Information**

Number of units: 192
Number of active listings for rent: 0
Number of active listings for sale: 6
Building inventory for sale: 3%
Number of sales over the last 12 months: 7
Number of sales over the last 6 months: 1
Number of sales over the last 3 months: 0