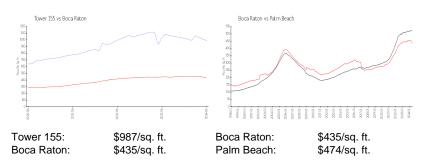

### **Market Information**

## **Inventory for Sale**

| Tower 155  | 9% |
|------------|----|
| Boca Raton | 3% |
| Palm Beach | 3% |

# Avg. Time to Close Over Last 12 Months

| Tower 155  | 75 days |
|------------|---------|
| Boca Raton | 59 days |
| Palm Beach | 58 davs |