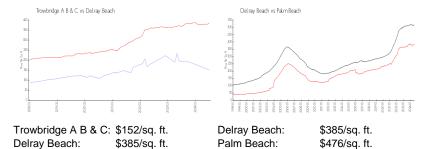

List PPSF:
\$191

Valuated Price:
\$170,000

Valuated PPSF:
\$151

The above valuated price is a baseline figure that does not take into account any specific renovation, upgrade, split, merge, or deterioration of the unit.

# Inventory for Sale

Trowbridge A B & C 4%
Delray Beach 2%
Palm Beach 3%

## Avg. Time to Close Over Last 12 Months

Trowbridge A B & C 29 days
Delray Beach 55 days
Palm Beach 59 days