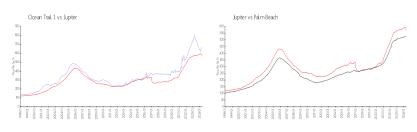

### **Market Information**

 Ocean Trail 1:
 \$668/sq. ft.
 Jupiter:
 \$570/sq. ft.

 Jupiter:
 \$570/sq. ft.
 Palm Beach:
 \$474/sq. ft.

### **Inventory for Sale**

 Ocean Trail 1
 3%

 Jupiter
 3%

 Palm Beach
 3%

### Avg. Time to Close Over Last 12 Months

Ocean Trail 1 133 days
Jupiter 68 days
Palm Beach 57 days