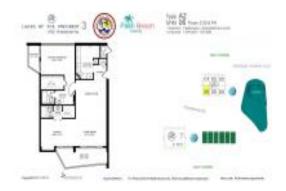

# Unit 406 - Lands of the President 3

406 - 2400 Presidential Wy, West Palm Beach, FL, Palm Beach 33401

#### **Unit Information**

 MLS Number:
 RX-10985027

 Status:
 Active

 Size:
 1,496 Sq ft.

Bedrooms: 2
Full Bathrooms: 2
Half Bathrooms: 0

Parking Spaces: 2+ Spaces, Covered, Open View: Golf, Intracoastal, Lake, Ocean