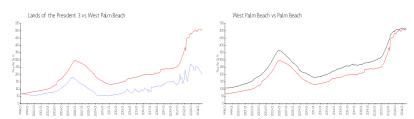

#### **Market Information**

Lands of the \$202/sq. ft. West Palm Beach: \$505/sq. ft. President 3:

West Palm Beach: \$505/sq. ft. Palm Beach: \$474/sq. ft.