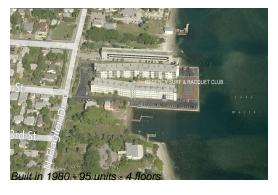

## **Building Information**

Number of units: 95
Number of active listings for rent: 0
Number of active listings for sale: 2
Building inventory for sale: 2%
Number of sales over the last 12 months: 3
Number of sales over the last 6 months: 2
Number of sales over the last 3 months: 1

## **Building Association Information**

Regency Surf & Racquet Club 4500 N Flagler Drive West Palm Beach, FL 33407-3832 (561) 844-7380