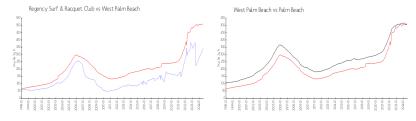

#### **Market Information**

Regency Surf & \$342/sq. ft. West Palm Beach: \$509/sq. ft.

Racquet Club:

West Palm Beach: \$509/sq. ft. Palm Beach: \$471/sq. ft.