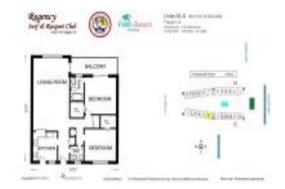

#### **Unit Information**

 MLS Number:
 RX-10985067

 Status:
 Active

 Size:
 1,056 Sq ft.

 Bedrooms:
 2

Full Bathrooms: 1
Half Bathrooms: 1

Parking Spaces: Assigned, Under Building

View: Intracoastal,Pool