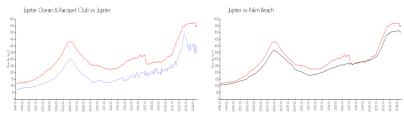

### **Market Information**

Jupiter Ocean & \$398/sq. ft. Jupiter: \$548/sq. ft. Racquet Club:

Jupiter: \$548/sq. ft. Palm Beach: \$471/sq. ft.

**Inventory for Sale** 

Jupiter Ocean & Racquet Club4%Jupiter3%Palm Beach3%