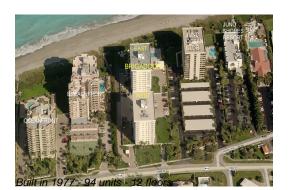

# Unit W-1-A-1 - Brigadoon

W-1-A-1 - 500 Ocean Dr, Juno Beach, FL, Palm Beach 33408

Number of units: 94
Number of active listings for rent: 1
Number of active listings for sale: 12
Building inventory for sale: 12%
Number of sales over the last 12 months: 11
Number of sales over the last 6 months: 7
Number of sales over the last 3 months: 2