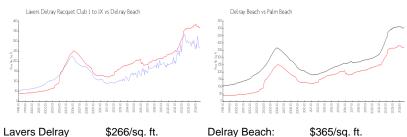

#### **Market Information**

Lavers Delray \$266/sq. ft.

Racquet Club I to IX:

Delray Beach: \$365/sq. ft. Palm Beach: \$467/sq. ft.