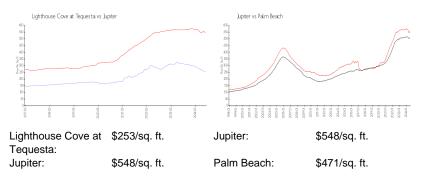

### **Unit Information**

| MLS Number:     | RX-10985156                         |
|-----------------|-------------------------------------|
| Status:         | Closed                              |
| Size:           | 1,374 Sq ft.                        |
| Bedrooms:       | 3                                   |
| Full Bathrooms: | 2                                   |
| Half Bathrooms: | 0                                   |
| Parking Spaces: | 2+ Spaces, Assigned, Guest, Vehicle |
|                 | Restrictions                        |
| View:           | Other                               |
| Rental Price:   | \$2,500                             |
| List PPSF:      | \$2                                 |
| Valuated Price: | \$348,000                           |
| Valuated PPSF:  | \$253                               |
|                 |                                     |

The above valuated price is a baseline figure that does not take into account any specific renovation, upgrade, split, merge, or deterioration of the unit.