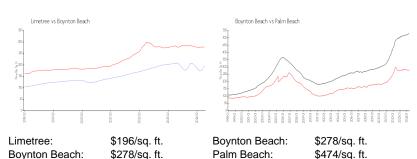

#### **Unit Information**

 MLS Number:
 RX-10985197

 Status:
 Active

 Size:
 1,238 Sq ft.

 Bedrooms:
 2

Full Bathrooms: 2
Half Bathrooms: 0
Parking Spaces: D

Parking Spaces: Driveway
View: Other
Rental Price: \$3,000
List PPSF: \$2
Valuated Price: \$243,000
Valuated PPSF: \$196

## **Inventory for Sale**

Limetree 4%
Boynton Beach 2%
Palm Beach 3%

#### Avg. Time to Close Over Last 12 Months

Limetree 35 days Boynton Beach 50 days Palm Beach 57 days