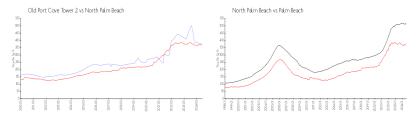

## Unit 215 - Old Port Cove Tower 2

215 - 130-136 Lakeshore Dr, North Palm Beach, FL, Palm Beach 33408

#### **Unit Information**

 MLS Number:
 RX-10985215

 Status:
 Active

 Size:
 1,188 Sq ft.

 Bedrooms:
 1

Full Bathrooms:

Half Bathrooms:

1

 Parking Spaces:
 Assigned

 View:
 Intracoastal

 List Price:
 \$389,000

 List PPSF:
 \$327

 Valuated Price:
 \$350,000

 Valuated PPSF:
 \$356

The above valuated price is a baseline figure that does not take into account any specific renovation, upgrade, split, merge, or deterioration of the unit.