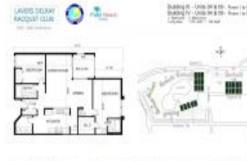

### **Unit Information**

| MLS Number:<br>Status: | RX-10985325<br>Active |
|------------------------|-----------------------|
| Size:                  | 1,280 Sq ft.          |
| Bedrooms:              | 2                     |
| Full Bathrooms:        | 2                     |
| Half Bathrooms:        | 0                     |
| Parking Spaces:        | Assigned,Guest        |
| View:                  | Garden, Other         |
| Rental Price:          | \$2,500               |
| List PPSF:             | \$2                   |
| Valuated Price:        | \$324,000             |
| Valuated PPSF:         | \$276                 |