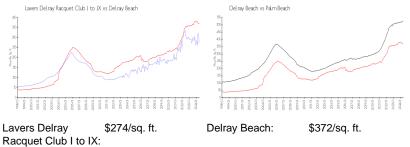

## **Market Information**

Palm Beach:

\$474/sq. ft.

Delray Beach: \$372/sq. ft.

| Inventory | for | Sale |
|-----------|-----|------|
|-----------|-----|------|

| Lavers Delray Racquet Club I to IX | 3% |
|------------------------------------|----|
| Delray Beach                       | 2% |
| Palm Beach                         | 3% |