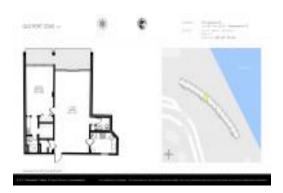

# Unit 215 - Old Port Cove Tower 2

215 - 130-136 Lakeshore Dr, North Palm Beach, FL, Palm Beach 33408

#### **Unit Information**

MLS Number: RX-10985328 Status: Active Size: 1,188 Sq ft.

Bedrooms: 1
Full Bathrooms: 1
Half Bathrooms: 1

Parking Spaces: Assigned, Circular Drive, Decorative

The above valuated price is a baseline figure that does not take into account any specific renovation, upgrade, split, merge, or deterioration of the unit.