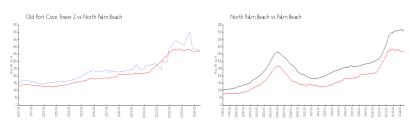

# **Market Information**

North Palm Beach:

\$370/sq. ft.

Old Port Cove Tower \$374/sq. ft.

2:

North Palm Beach: \$370/sq. ft. Palm Beach: \$474/sq. ft.