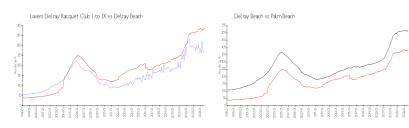

#### Market Information

Lavers Delray \$266/sq. ft.

Racquet Club I to IX:

Delray Beach: \$385/sq. ft.

Delray Beach: \$385/sq. ft.

Palm Beach: \$476/sq. ft.