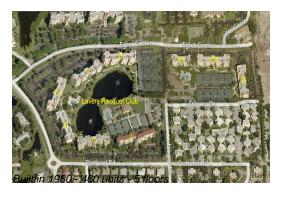

## **Building Information**

Number of units: 460
Number of active listings for rent: 16
Number of active listings for sale: 13
Building inventory for sale: 2%
Number of sales over the last 12 months: 19
Number of sales over the last 6 months: 10
Number of sales over the last 3 months: 4

#### **Building Association Information**

Lavers Of Delray Racquet Club, Delray Racquet Club Association, Inc 610 Egret Circle Delray Beach, FL 33444-7930 (561) 276-3792