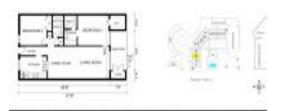

#### **Unit Information**

 MLS Number:
 RX-10985388

 Status:
 Active

 Size:
 1,300 Sq ft.

Bedrooms: 2
Full Bathrooms: 2
Half Bathrooms: 0

Parking Spaces:

View:

Clubhouse,Pool
List Price: