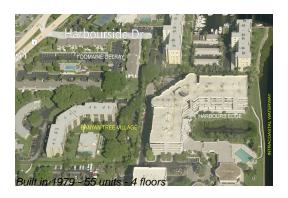

# Unit 209 - Banyan Tree Village

209 - 555 Banyan Tree Ln, Delray Beach, FL, Palm Beach 33483

#### **Building Information**

Number of units: 55
Number of active listings for rent: 0
Number of active listings for sale: 2
Building inventory for sale: 3%
Number of sales over the last 12 months: 3
Number of sales over the last 6 months: 2
Number of sales over the last 3 months: 1