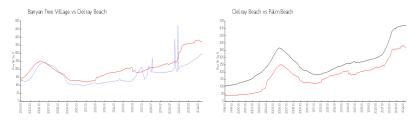

### **Market Information**

Banyan Tree Village: \$299/sq. ft. Delray Beach: \$372/sq. ft. Delray Beach: \$474/sq. ft.