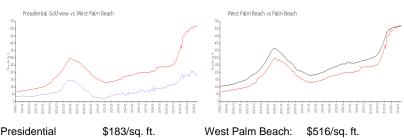

#### **Market Information**

Presidential Golfview:

West Palm Beach:

West Palm Beach: \$516/sq. ft.

\$516/sq. ft. Palm Beach: \$474/sq. ft.