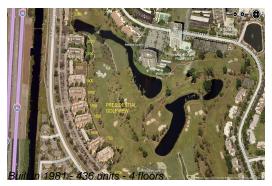

#### **Building Information**

Number of units: 436
Number of active listings for rent: 0
Number of active listings for sale: 11
Building inventory for sale: 2%
Number of sales over the last 12 months: 18
Number of sales over the last 6 months: 10
Number of sales over the last 3 months: 6

#### **Building Association Information**

Presidential Golfview Condo West Palm Beach, FL 33401 1700 N Congress Ave Apt A, (561) 684-7725 1720 N Congress Ave Apt A, (561) 471-0981 1750 N Congress Ave, (561) 688-0892 1820 N Congress Ave Apt A, (561) 686-6342 1850 N Congress Ave, (561) 686-1077 1860 N Congress Ave (561) 686-4948 1900 S Congress Ave Ste A, (561) 683-7512 2000 N Congress Ave # A, (561) 684-1531