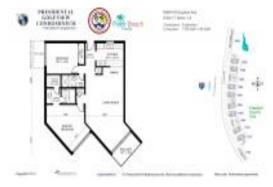

# Unit 1850 N Congress Ave # 311 - Presidential Golfview

1850 N Congress Ave # 311 - 1700 N Congress Ave, West Palm Beach, FL, Palm Beach 33401

#### **Unit Information**

 MLS Number:
 RX-10985406

 Status:
 Active

 Size:
 1,030 Sq ft.

Bedrooms: 2
Full Bathrooms: 2
Half Bathrooms: 0

Parking Spaces:

 View:
 Garden

 List Price:
 \$179,900

 List PPSF:
 \$175

 Valuated Price:
 \$190,000

 Valuated PPSF:
 \$184

The above valuated price is a baseline figure that does not take into account any specific renovation, upgrade, split, merge, or deterioration of the unit.