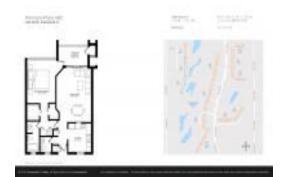

# Unit 3595 Birdie Dr # 303 - Poinciana Place A B & C

3595 Birdie Dr # 303 - 3593 Birdie Dr, Lake Worth, FL, Palm Beach 33467

#### **Unit Information**

 MLS Number:
 RX-10985412

 Status:
 Active

 Size:
 950 Sq ft.

 Bedrooms:
 1

 Full Bathrooms:
 1

 Half Bathrooms:
 1

Parking Spaces: Assigned

View:

 Rental Price:
 \$1,800

 List PPSF:
 \$2

 Valuated Price:
 \$117,000

 Valuated PPSF:
 \$142

The above valuated price is a baseline figure that does not take into account any specific renovation, upgrade, split, merge, or deterioration of the unit.