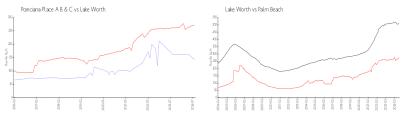

#### **Market Information**

Poinciana Place A B \$142/sq. ft. Lake Worth: \$272/sq. ft.

& C:

Lake Worth: \$272/sq. ft. Palm Beach: \$471/sq. ft.