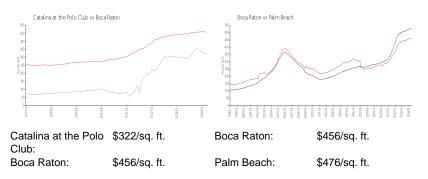

# **Inventory for Sale**

| Catalina at the Polo Club | 5% |
|---------------------------|----|
| Boca Raton                | 3% |
| Palm Beach                | 3% |

# Avg. Time to Close Over Last 12 Months

| Catalina at the Polo Club | 15 days |
|---------------------------|---------|
| Boca Raton                | 58 days |
| Palm Beach                | 57 days |