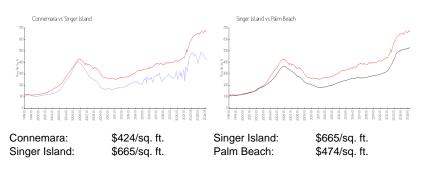

### **Inventory for Sale**

| Connemara     | 4% |
|---------------|----|
| Singer Island | 4% |
| Palm Beach    | 3% |

#### Avg. Time to Close Over Last 12 Months

| Connemara     | 72 days |
|---------------|---------|
| Singer Island | 82 days |
| Palm Beach    | 57 days |