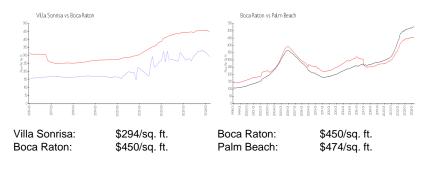

## **Market Information**

## **Inventory for Sale**

| Villa Sonrisa | 4% |
|---------------|----|
| Boca Raton    | 3% |
| Palm Beach    | 3% |

# Avg. Time to Close Over Last 12 Months

| Villa Sonrisa | 59 days |
|---------------|---------|
| Boca Raton    | 58 days |
| Palm Beach    | 57 days |