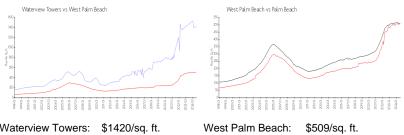

#### **Market Information**

| Waterview Towers: | \$1420/sq. ft. | West Palm Beach: | \$509/sq. ft. |
|-------------------|----------------|------------------|---------------|
| West Palm Beach:  | \$509/sq. ft.  | Palm Beach:      | \$471/sq. ft. |