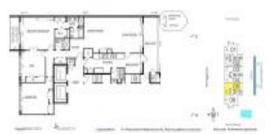

# **Unit Information**

| MLS Number:<br>Status: | RX-10985520<br>Active    |
|------------------------|--------------------------|
| Size:                  | 2,345 Sq ft.             |
| Bedrooms:              | 3                        |
| Full Bathrooms:        | 2                        |
| Half Bathrooms:        | 0                        |
| Parking Spaces:        | Assigned,Guest,Covered   |
| View:                  | Intracoastal,Marina,City |
| List Price:            | \$2,675,000              |
| List PPSF:             | \$1,141                  |
| Valuated Price:        | \$2,804,000              |
| Valuated PPSF:         | \$1,330                  |