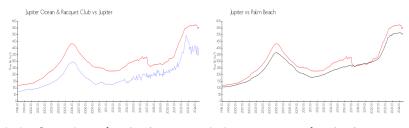

### **Market Information**

Jupiter Ocean & \$398/sq. ft. Jupiter: \$548/sq. ft. Racquet Club:

Jupiter: \$548/sq. ft. Palm Beach: \$471/sq. ft.