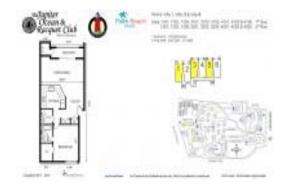

#### **Unit Information**

 MLS Number:
 RX-10985521

 Status:
 Closed

 Size:
 704 Sq ft.

 Bedrooms:
 1

Bedrooms: 1
Full Bathrooms: 1
Half Bathrooms: 1

 Parking Spaces:
 Assigned

 View:
 Tennis

 Rental Price:
 \$2,000

 List PPSF:
 \$3

 Valuated Price:
 \$330,000

 Valuated PPSF:
 \$353

The above valuated price is a baseline figure that does not take into account any specific renovation, upgrade, split, merge, or deterioration of the unit.