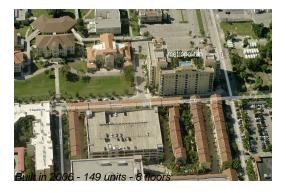

# **Building Information**

Number of units: 149
Number of active listings for rent: 1
Number of active listings for sale: 10
Building inventory for sale: 6%
Number of sales over the last 12 months: 7
Number of sales over the last 6 months: 3
Number of sales over the last 3 months: 2