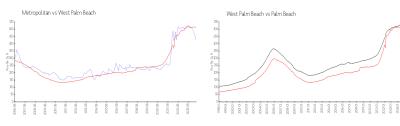

#### **Market Information**

Metropolitan: \$427/sq. ft. West Palm Beach: \$509/sq. ft. West Palm Beach: \$474/sq. ft. Palm Beach: \$474/sq. ft.

## **Inventory for Sale**

Metropolitan 7% West Palm Beach 3% Palm Beach 3%

### Avg. Time to Close Over Last 12 Months

Metropolitan 66 days West Palm Beach 53 days Palm Beach 57 days