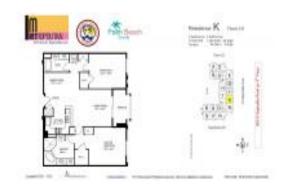

#### **Unit Information**

 MLS Number:
 RX-10985578

 Status:
 Active

 Size:
 1,328 Sq ft.

 Bedrooms:
 2

Bedrooms: 2 Full Bathrooms: 2 Half Bathrooms: 0

Parking Spaces: Covered, Garage - Attached, Garage -

Building, Under Building

 View:
 City,Ocean

 Rental Price:
 \$4,500

 List PPSF:
 \$3

 Valuated Price:
 \$577,000

 Valuated PPSF:
 \$434

The above valuated price is a baseline figure that does not take into account any specific renovation, upgrade, split, merge, or deterioration of the unit.