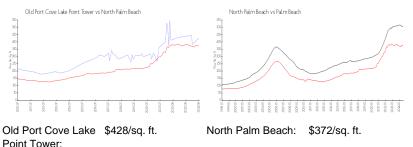

#### **Market Information**

| North Palm Beach: | \$372/sq. ft. | Palm Beach: | \$471/sq. ft. |
|-------------------|---------------|-------------|---------------|
|                   |               |             |               |