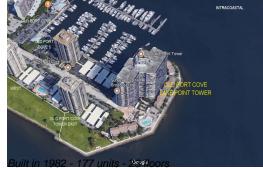

# Unit PH-57 - Old Port Cove Lake Point Tower

PH-57 - 100 Lakeshore Dr, North Palm Beach, FL, Palm Beach 33408

#### **Building Information**

| Number of units:                         | 177 |
|------------------------------------------|-----|
| Number of active listings for rent:      | 0   |
| Number of active listings for sale:      | 9   |
| Building inventory for sale:             | 5%  |
| Number of sales over the last 12 months: | 11  |
| Number of sales over the last 6 months:  | 3   |
| Number of sales over the last 3 months:  | 0   |