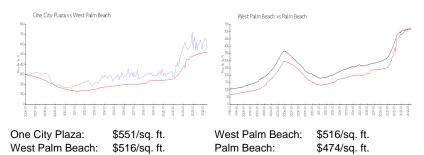

#### **Inventory for Sale**

| One City Plaza  | 8% |
|-----------------|----|
| West Palm Beach | 3% |
| Palm Beach      | 3% |

#### Avg. Time to Close Over Last 12 Months

| One City Plaza  | 59 days |
|-----------------|---------|
| West Palm Beach | 54 days |
| Palm Beach      | 58 days |