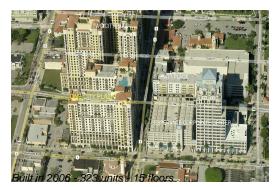

### **Building Information**

| Number of units:                         | 323 |
|------------------------------------------|-----|
| Number of active listings for rent:      | 11  |
| Number of active listings for sale:      | 25  |
| Building inventory for sale:             | 7%  |
| Number of sales over the last 12 months: | 20  |
| Number of sales over the last 6 months:  | 7   |
| Number of sales over the last 3 months:  | 1   |

## **Building Association Information**

One City Plaza Condominium 801 S Olive Avenue West Palm Beach 33401 (561) 833-2980

http://www.onecityplaza.com/