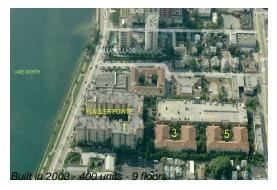

## **Building Information**

Number of units: 400
Number of active listings for rent: 27
Number of active listings for sale: 27
Building inventory for sale: 6%
Number of sales over the last 12 months: 28
Number of sales over the last 6 months: 14
Number of sales over the last 3 months: 5