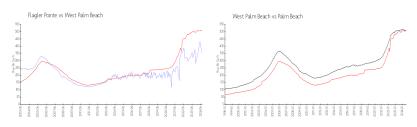

### **Market Information**

Flagler Pointe: \$354/sq. ft. West Palm Beach: \$509/sq. ft. West Palm Beach: \$471/sq. ft.