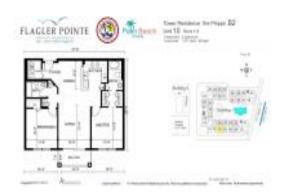

#### **Unit Information**

 MLS Number:
 RX-10985632

 Status:
 Closed

 Size:
 1,071 Sq ft.

Bedrooms: 2
Full Bathrooms: 2
Half Bathrooms: 0

Parking Spaces: Assigned, Garage - Building, Guest

 View:
 Intracoastal