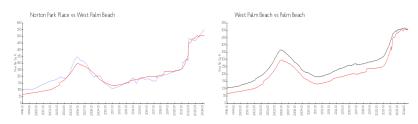

### **Market Information**

Norton Park Place: \$549/sq. ft. West Palm Beach: \$509/sq. ft. West Palm Beach: \$471/sq. ft.