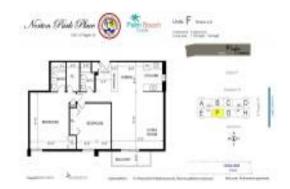

## Unit 7-F - Norton Park Place

7-F - 1501 S Flagler Dr, West Palm Beach, FL, Palm Beach 33401

#### **Unit Information**

 MLS Number:
 RX-10985648

 Status:
 Active

 Size:
 1,120 Sq ft.

 Bedrooms:
 2

Full Bathrooms: 2
Half Bathrooms: 0
Parking Spaces: Open

View: City,Intracoastal

 Rental Price:
 \$3,600

 List PPSF:
 \$3

 Valuated Price:
 \$613,000

 Valuated PPSF:
 \$547

The above valuated price is a baseline figure that does not take into account any specific renovation, upgrade, split, merge, or deterioration of the unit.