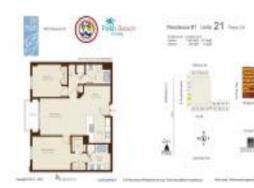

# Unit 421 - City Palms

421 - 480 Hibiscus St, West Palm Beach, FL, Palm Beach 33401

# **Unit Information**

| MLS Number:<br>Status:<br>Size:<br>Bedrooms:<br>Full Bathrooms:<br>Half Bathrooms:<br>Parking Spaces:<br>View:<br>Rental Price:<br>List PPSF: | RX-10985690<br>Active<br>1,045 Sq ft.<br>2<br>2<br>0<br>Assigned,Garage - Building,Valet Parking<br>Avlbl<br>City<br>\$3,250<br>\$3 |
|-----------------------------------------------------------------------------------------------------------------------------------------------|-------------------------------------------------------------------------------------------------------------------------------------|
|                                                                                                                                               |                                                                                                                                     |
| Valuated Price:<br>Valuated PPSF:                                                                                                             | \$578,000<br>\$553                                                                                                                  |
|                                                                                                                                               |                                                                                                                                     |