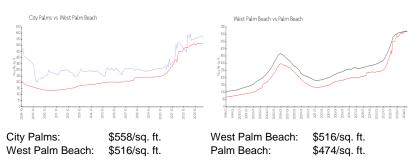

# **Market Information**

# Inventory for Sale

| City Palms      | 1% |
|-----------------|----|
| West Palm Beach | 3% |
| Palm Beach      | 3% |

#### Avg. Time to Close Over Last 12 Months

| City Palms      | 40 days |
|-----------------|---------|
| West Palm Beach | 54 days |
| Palm Beach      | 58 days |