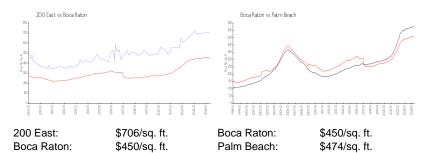

#### **Inventory for Sale**

| 200 East   | 4% |
|------------|----|
| Boca Raton | 3% |
| Palm Beach | 3% |