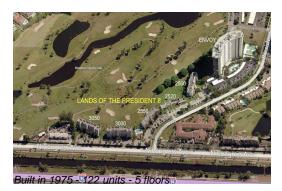

## **Building Information**

| Number of units:                         | 122 |
|------------------------------------------|-----|
| Number of active listings for rent:      | 1   |
| Number of active listings for sale:      | 5   |
| Building inventory for sale:             | 4%  |
| Number of sales over the last 12 months: | 8   |
| Number of sales over the last 6 months:  | 3   |
| Number of sales over the last 3 months:  | 1   |
|                                          |     |