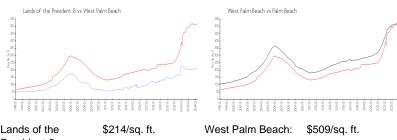

### **Market Information**

| Lands of the     | \$214/sq. ft. |
|------------------|---------------|
| President 8:     |               |
| West Palm Beach: | \$509/sq. ft. |

Palm Beach:

\$474/sq. ft.