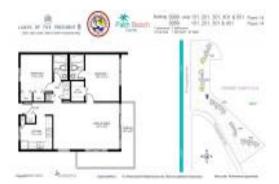

# Unit 3000 PRESIDENTIAL WAY APT 401 -Lands of the President 8

3000 PRESIDENTIAL WAY APT 401 - 2500 Presidential Wy, West Palm Beach, FL, Palm Beach 33401

#### **Unit Information**

| RX-10985764<br>Active<br>1,226 Sq ft.<br>2<br>2<br>0<br>0<br>0<br>0<br>0<br>0<br>0<br>0<br>0<br>0<br>0<br>0<br>0<br>0<br>0<br>0<br>0 |
|--------------------------------------------------------------------------------------------------------------------------------------|
| \$234,000<br>\$224                                                                                                                   |
|                                                                                                                                      |