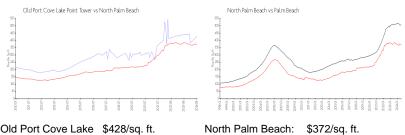

# **Market Information**

Palm Beach:

| Old Port Cove Lake | \$428/sq. ft. |
|--------------------|---------------|
| Point Tower:       |               |
| North Palm Beach:  | \$372/sq. ft. |

\$471/sq. ft.