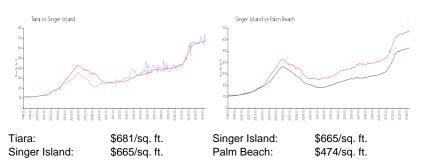

#### **Market Information**

#### **Inventory for Sale**

| Tiara         | 3% |
|---------------|----|
| Singer Island | 4% |
| Palm Beach    | 3% |

## Avg. Time to Close Over Last 12 Months

| Tiara         | 75 days |
|---------------|---------|
| Singer Island | 82 days |
| Palm Beach    | 57 days |