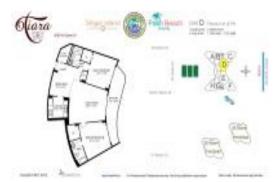

# Unit 18-D - Tiara

18-D - 3000 N Ocean Dr, Singer Island, FL, Palm Beach 33404

### **Unit Information**

| MLS Number:     | RX-10985886                  |
|-----------------|------------------------------|
| Status:         | Active                       |
| Size:           | 1,654 Sq ft.                 |
| Bedrooms:       | 2                            |
| Full Bathrooms: | 2                            |
| Half Bathrooms: | 0                            |
| Parking Spaces: | Assigned,Covered,Garage -    |
|                 | Detached,Guest,Valet Parking |
|                 | Avlbl, Vehicle Restrictions  |
| View:           | Ocean                        |
| Rental Price:   | \$8,700                      |
| List PPSF:      | \$5                          |
| Valuated Price: | \$855,000                    |
| Valuated PPSF:  | \$653                        |