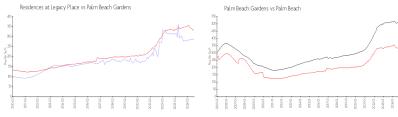

#### **Unit Information**

 MLS Number:
 RX-10985906

 Status:
 Active

 Size:
 1,345 Sq ft.

 Pedrooms:
 2

Bedrooms: 2
Full Bathrooms: 2
Half Bathrooms: 0

Parking Spaces: Assigned, Guest

 View:
 Tennis

 Rental Price:
 \$5,000

 List PPSF:
 \$4

 Valuated Price:
 \$384,000

 Valuated PPSF:
 \$286

The above valuated price is a baseline figure that does not take into account any specific renovation, upgrade, split, merge, or deterioration of the unit.